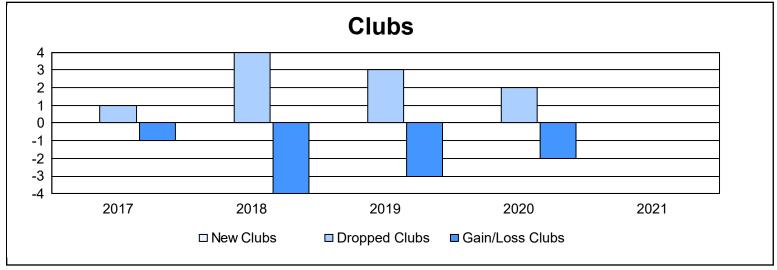

District 11 C1 As of June 2021 Cumulative

| Year      | New<br>Clubs | Dropped<br>Clubs | Gain/<br>Loss<br>Clubs | New<br>Members | Charter<br>Members | Reinstate<br>Members | Transfer<br>Members | Total<br>Member<br>Added | Total<br>Members<br>Dropped | Gain/<br>Loss<br>Members |
|-----------|--------------|------------------|------------------------|----------------|--------------------|----------------------|---------------------|--------------------------|-----------------------------|--------------------------|
| 2016-2017 | 0            | 1                | -1                     | 80             | 3                  | 4                    | 2                   | 89                       | 146                         | -57                      |
| 2017-2018 | 0            | 4                | -4                     | 73             | 1                  | 1                    | 3                   | 78                       | 121                         | -43                      |
| 2018-2019 | 0            | 3                | -3                     | 57             | 1                  | 3                    | 6                   | 67                       | 136                         | -69                      |
| 2019-2020 | 0            | 2                | -2                     | 49             | 0                  | 7                    | 3                   | 59                       | 113                         | -54                      |
| 2020-2021 | 0            | 0                | 0                      | 30             | 0                  | 8                    | 2                   | 40                       | 80                          | -40                      |
| Average   | 0            | 2                | -2                     | 58             | 1                  | 5                    | 3                   | 67                       | 119                         | -53                      |